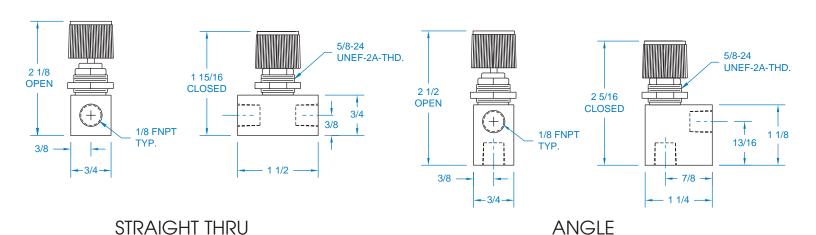

Complete valves are available in straight through or 90° degree angle body configurations and are constructed of brass or stainless steel. All valves are supplied with 1/8" FNPT inlet and outlet ports. The valve cartridge may also be integrally mounted in flowmeter assemblies. The economical cartridge valve (CVS) is available in three different needle tapers which cover our entire flow range. These units have a rising stem and provide nine turns from closed to full open.

#### Valve Design Features

- All designs are panel-mountable
- Positive shutoff
- Straight through (180°) or right angle (90°) flow paths
- Standard valve 9 turns to full open
- Interchangeable needle tapers
- 316 stainless steel or brass
- Flow ranges from 5 CCM to 68 LPM of air
- Precision valve 16 turns to full open