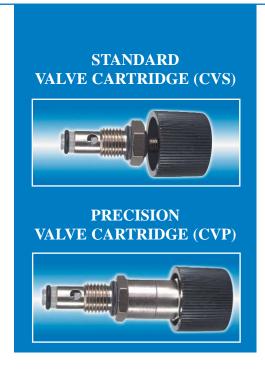

Complete valves are available in straight through or 90° degree angle body configurations and are constructed of brass or stainless steel. All valves are supplied with 1/8" FNPT inlet and outlet ports. The valve cartridge may also be integrally mounted in flowmeter assemblies. The economical cartridge valve (CVS) is available in three different needle tapers which cover our entire flow range. These units have a rising stem and provide nine turns from closed to full open.

The precision control valve (CVP) features a non-rising stem and is available in six different needle tapers, for fine control of very low flows. This valve offers sixteen turns from closed to full open. Its design eliminates saw-toothing and is virtually hysteresis free. All materials are matched for similar coefficients of expansion.