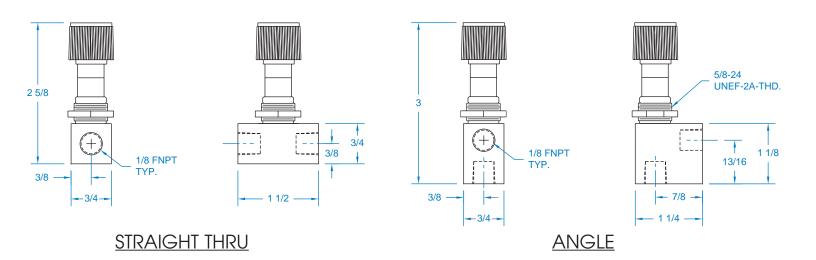

Complete valves are available in straight through or 90° degree angle body configurations and are constructed of brass or stainless steel. All valves are supplied with 1/8" FNPT inlet and outlet ports. The valve cartridge may also be integrally mounted in flowmeter assemblies. The economical cartridge valve (CVS) is available in three different needle tapers which cover our entire flow range. These units have a rising stem and provide nine turns from closed to full open.