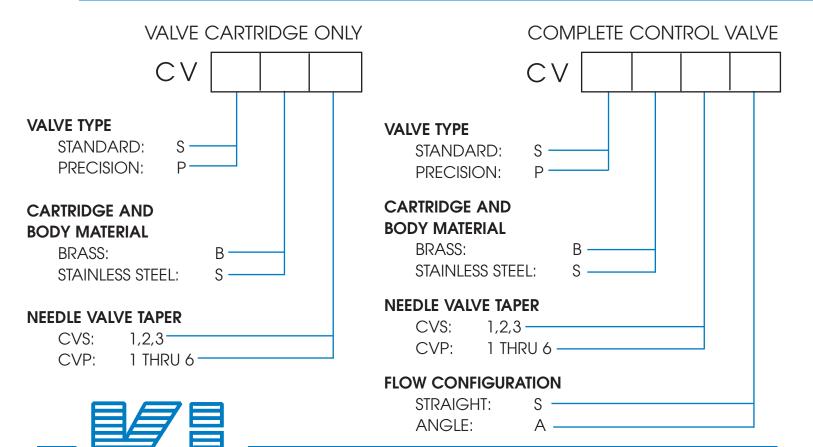

| 1             | 253                            | 17    | .0006 |
| CVP             | 2             | 470                            | 28    | .0011 |
| CVP             | 3             | 1,100                          | 74    | .0029 |
| CVP             | 4             | 3,800                          | 219   | .0110 |
| CVP             | 5             | 11,900                         | 722   | .0328 |
| CVP             | 6             | 21,300                         | 1,255 | .0494 |
| CVP             | 7             | 44,000                         | 1,335 | .1070 |
| CVP             | 8             | 66,000                         | 2,080 | .1330 |



<sup>\*\*</sup> BASED ON 10 PSIG INLET PRESSURE OF AIR, EXHAUSTING TO ATMOSPHERE.

#### VALVE AND CARTRIDGE ORDERING INFORMATION



# **KEY INSTRUMENTS**

# CV 7500 Series Control Valves

### **Precision Control Valves (CVP)**



## Standard Control Valves (CVS)



Key Instruments also manufactures acrylic, polycarbonate and glass tube flowmeters, as well as precision electronic volumetric flowmeters. For additional information concerning prices, delivery, discounts, technical data and order placement, please call.



JUNE 2003

## **KEY INSTRUMENTS**

250 Andrews Road, Trevose, PA 19053

800.356.7483 • 215.357.0893 Fax:215.357.9239