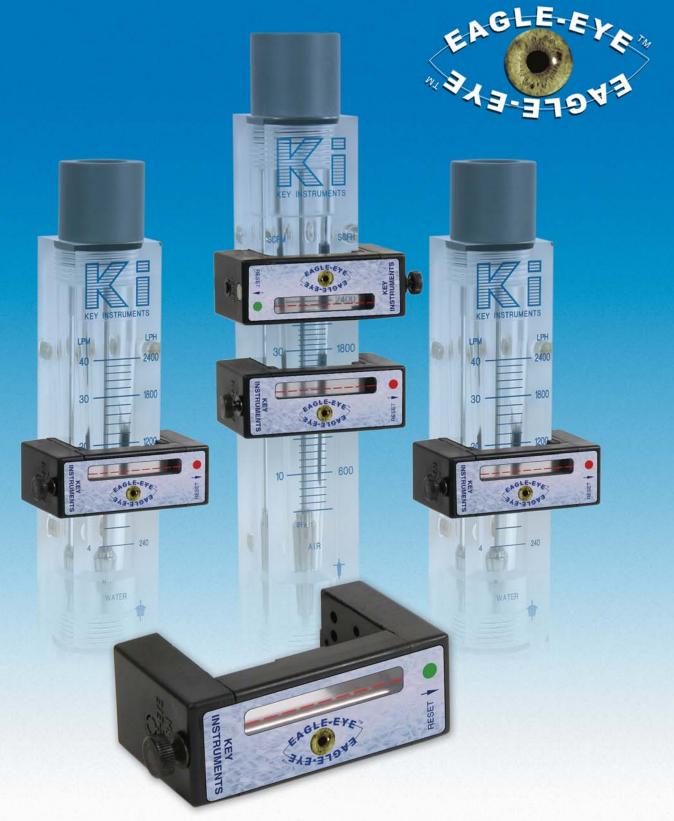

# Eagle-Eye™ Alarm

### Eagle-Eye™ Alarm

#### **FEATURES**

- Integral red and green LEDs and audible buzzer indicate operating state
- Included spacers allow usage with FR Series Acrylic Flowmeters (\*See Compatibility Table)
- Non-contact sensor is not affected by contaminants in the flow stream
- Field installable, flowmeter may remain in service during installation
- Multiple operating modes:
  - Standard Unit will alarm until reset by the user
  - Automatic Reset Unit will alarm until flow returns to acceptable levels
- Multiple units may be installed on a single flowmeter to provide multiple thresholds
- Rugged, splash resistant enclosure
- · Low level digital output represents operating state, available with advanced power supply