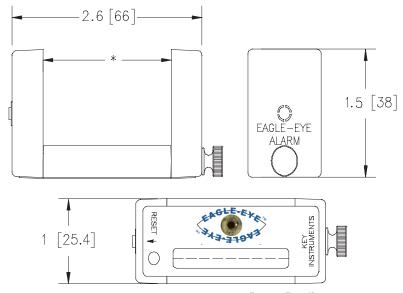

#### **FEATURES**

- Integral red and green LEDs and audible buzzer indicate operating state
- Included spacers allow usage with FR Series Acrylic Flowmeters (\*See Compatibility Table)
- Non-contact sensor is not affected by contaminants in the flow stream
- Field installable, flowmeter may remain in service during installation
- Multiple operating modes:
  - Standard Unit will alarm until reset by the user
  - Automatic Reset Unit will alarm until flow returns to acceptable levels
- Multiple units may be installed on a single flowmeter to provide multiple thresholds
- Rugged, splash resistant enclosure
- · Low level digital output represents operating state, available with advanced power supply

| SPECIFICATIONS                                    |                       |
|---------------------------------------------------|-----------------------|
| Meter Compatibility                               | FR Series Flowmeters* |
| Body Material                                     | ABS                   |
| Spacer Material                                   | SBR                   |
| Operating Temperature Range                       | 0 - 70°C; 32° - 160°F |
| Supply Voltage                                    | 5VDC Regulated        |
| Supply Current                                    | 250mA                 |
| Output Signal<br>(Requires Advanced Power Supply) | 0-5 Volt Signal       |
| Connector                                         | RJ11                  |
| Environmental                                     | Splash Resistant      |
| Buzzer Volume                                     | 90dB                  |